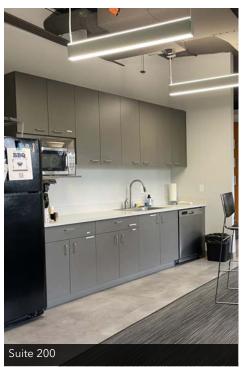

#### **AVAILABLE SPACES**

| SUITE     | SIZE (SF) | LEASE TYPE   | LEASE RATE    | DESCRIPTION                                             |
|-----------|-----------|--------------|---------------|---------------------------------------------------------|
| Suite 200 | 13,983 SF | Full Service | \$38.00 SF/yr | Can be combined with Suite 205 for a total of 16,307 SF |
| Suite 205 | 2,324 SF  | Full Service | \$38.00 SF/yr | Can be combined with Suite 200 for a total of 16,307 SF |
| Suite 215 | 4,107 SF  | Full Service | \$38.00 SF/yr | Available November 1, 2023                              |