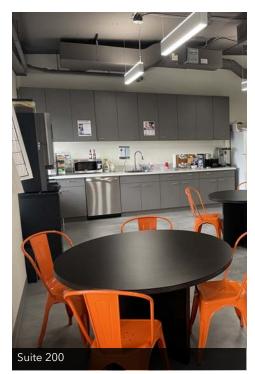

# PROPERTY HIGHLIGHTS

- Upon completion of the East Link Light Rail service (estimated 2023), a future connection to the station will offer tenants additional transportation options.
- Over \$1 M in capital improvements to the property
- Fitness facility with showers and locker rooms on basement level (open 24/7)
- Canteen/vending and lounge area on premises
- Basement storage available
- Abundant surface and garage parking available

#### **AVAILABLE SPACES**

| SUITE     | SIZE (SF) | LEASE TYPE   | LEASE RATE    | DESCRIPTION                                             |
|-----------|-----------|--------------|---------------|---------------------------------------------------------|
| Suite 200 | 13,983 SF | Full Service | \$38.00 SF/yr | Can be combined with Suite 205 for a total of 16,307 SF |
| Suite 205 | 2,324 SF  | Full Service | \$38.00 SF/yr | Can be combined with Suite 200 for a total of 16,307 SF |
| Suite 215 | 4,107 SF  | Full Service | \$38.00 SF/yr | Available November 1, 2023                              |