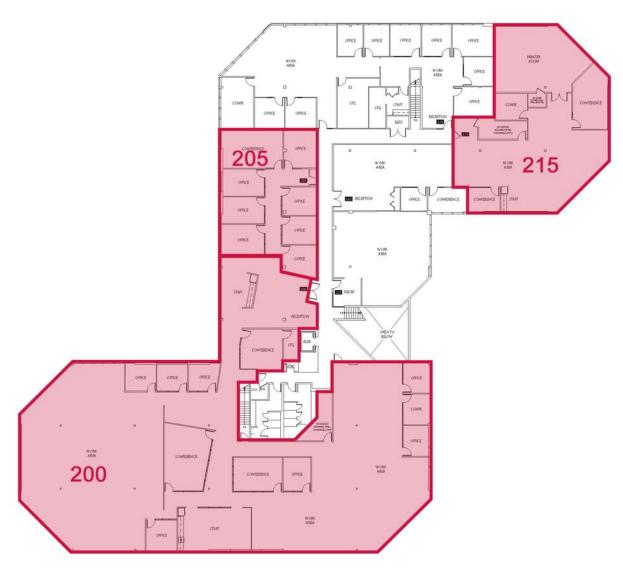

#### **AVAILABLE SPACES**

| SUITE     | SIZE (SF) | LEASE TYPE   | LEASE RATE    | DESCRIPTION                                             |
|-----------|-----------|--------------|---------------|---------------------------------------------------------|
| Suite 200 | 13,983 SF | Full Service | \$38.00 SF/yr | Can be combined with Suite 205 for a total of 16,307 SF |
| Suite 205 | 2,324 SF  | Full Service | \$38.00 SF/yr | Can be combined with Suite 200 for a total of 16,307 SF |
| Suite 215 | 4,107 SF  | Full Service | \$38.00 SF/yr | Available November 1, 2023                              |