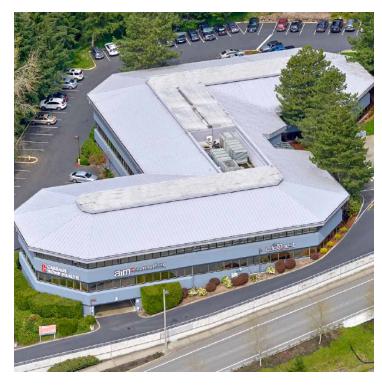

14450 Northeast 29th Place, Bellevue, WA 98007

(Full Service)

**TOTAL BLDG SF:** 56,349 SF **YEAR RENOVATED:** 2016