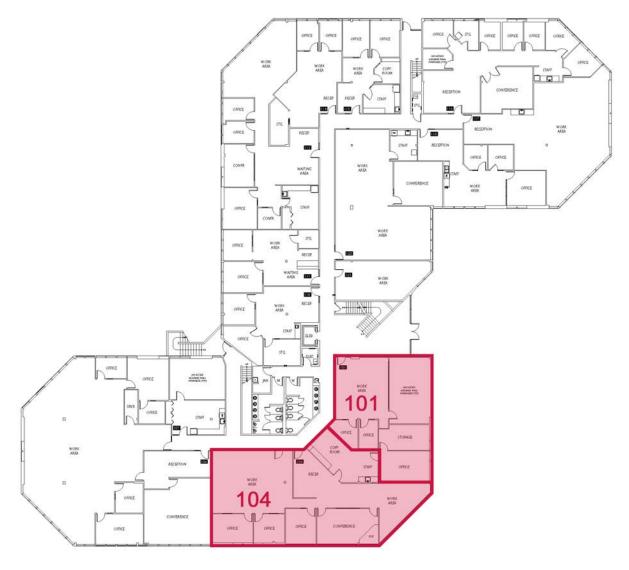

#### **AVAILABLE SPACES**

| SUITE     | SIZE (SF) | LEASE TYPE   | LEASE RATE    | DESCRIPTION                                            |
|-----------|-----------|--------------|---------------|--------------------------------------------------------|
| Suite 101 | 2,014 SF  | Full Service | \$38.00 SF/yr | Can be combined with Suite 104 for a total of 5,476 SF |
| Suite 104 | 3,462 SF  | Full Service | \$38.00 SF/yr | Can be combined with Suite 101 for a total of 5,476 SF |