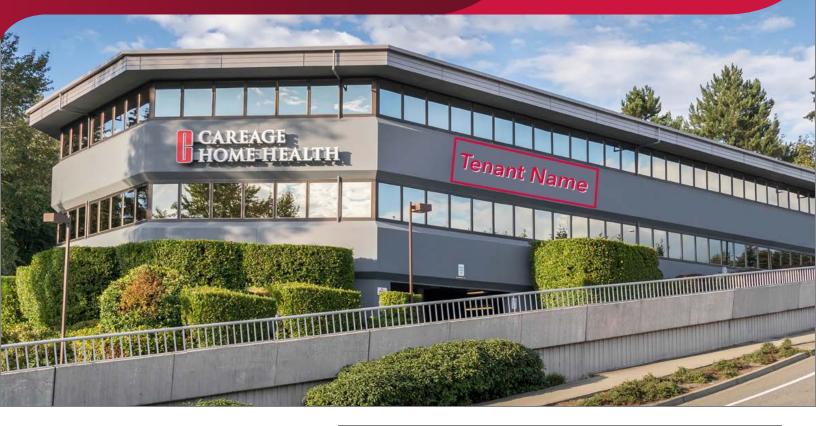

# Office for Lease THE CLOVER BUILDING

14450 Northeast 29th Place, Bellevue, WA 98007

## **COMMENTS**

- Prominent Building Signage with visibility from Hwy 520.
- Good mix of private offices and open collaborative space.
- Over \$1 million in capital improvements to the property.
- Amenities include Tenant lounge and fitness room.
- Abundant surface parking.
- Basement storage available.