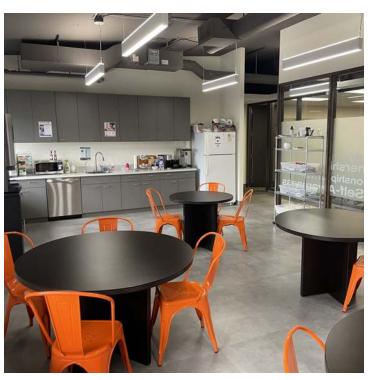

## **COMMENTS**

- Prominent Building Signage with visibility from Hwy 520.
- Good mix of private offices and open collaborative space.
- Over \$1 million in capital improvements to the property.
- Amenities include Tenant lounge and fitness room.
- Abundant surface parking.
- Basement storage available.