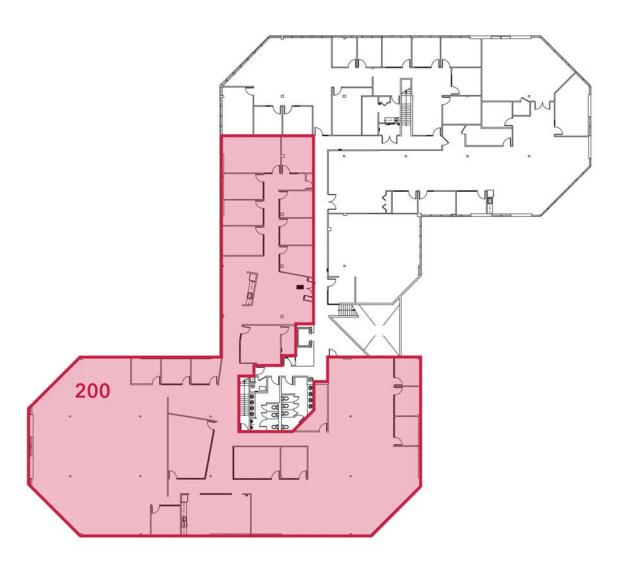

#### LISTING INFORMATION

**SUITE 200:** 16,308 SF

(Available 9/1/2023)

LEASE RATE: \$38.00 SF/YR

(Full Service)

#### **AVAILABLE SPACES**

| SUITE     | SIZE (SF) | LEASE TYPE   | LEASE RATE    | DESCRIPTION                 |
|-----------|-----------|--------------|---------------|-----------------------------|
| Suite 200 | 16,308 SF | Full Service | \$38.00 SF/yr | Available September 1, 2023 |